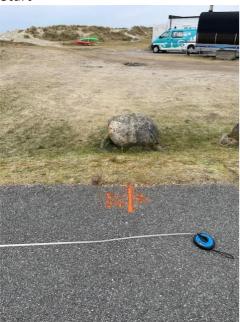

Ullevaal stadion Sognsveien 75 J, 0840 Oslo, NORWAY

E-mail: <a href="mailto:friidrett.no">friidrett@friidrett.no</a>
Phone: +47 94 83 33 26

Solastranden – 21 km Sola, Norway 13.January 2024

| CALIBRATION COURSE AND PROCEDURE – 15.Dec.2023 – 2 pm      |                             |  |
|------------------------------------------------------------|-----------------------------|--|
| Length of measuring tape (steel measuring tape only)       | 50 m                        |  |
| Length of calibration course 1st measurement               | 300,00 m                    |  |
| Length of calibration course 2nd measurement               | 299,975 m                   |  |
| Possible 3rd measure (max. 1 cm diff per 100m 1st and 2nd) | No                          |  |
| Average of measurements before adjustments                 | 299,988 m                   |  |
| Temperature (road or measuring tape)                       | 7 degree                    |  |
| <b>Adjustment cf.</b> D-(D*(1+(temp-20)*0,0000115)         | - 0,045 m temp              |  |
| Measured calibration distance after adjustment             | 300,013 m (+7 cm on ground) |  |
| Distance from start/finish to calibration distance         | 300 m                       |  |