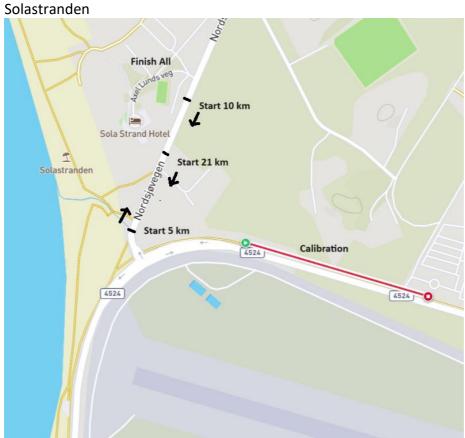

#### **CALIBRATION COURSE MAP with start & finish**

Start

**Finish** 

Ullevaal stadion

Sognsveien 75 J, 0840 Oslo, NORWAY

E-mail: <a href="mailto:friidrett.no">friidrett@friidrett.no</a>
Phone: +47 94 83 33 26