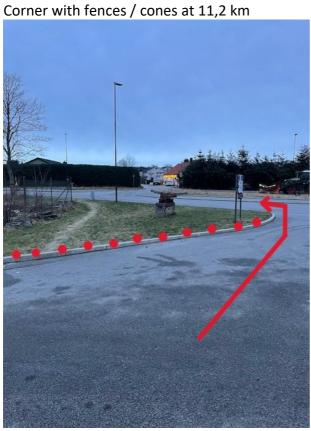

#### **CONCLUSION OF MEASUREMENT**

- 1. General information about race course and start/finish
  - Finish line for all 3 distances are in front of the hotel
  - Start line is on the road outside the hotel
  - The course consist of 3 loops and has been used over the last years
- 2. Measurement of calibration course
  - 300 m in straight line from finish, straight/flat cycle path on asphalt
  - Measured in accordance with procedure, 2 persons
  - Marked at both ends, adjusted for temperature and adjusted +7 cm on ground
- 3. Calibration of bicycle
  - Calibrated in accordance with procedure, 4 measures, devation 2 count ok
- 4. Measurement of the course
  - From pre-set start to finish continuous
- 5. Post calibration of bicycle
  - Same procedure, 4 measures, devation 1 count ok
- 6. Course adjustments
  - Start line moved 31 m backwards to increase the course length
- 7. Overall length of the course
  - The course is not shorter than half marathon
- 8. Additional info
  - The organizer will set up fences on one corner / 90 degree turn see picture
  - The race follows the street first 100 m. The rest of the course is on cycle paths.