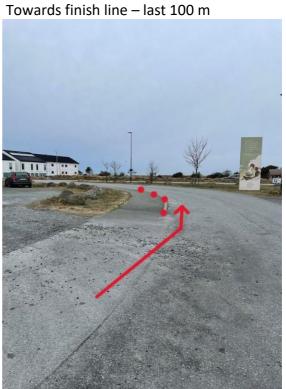

#### **CONCLUSION OF MEASUREMENT**

- 1. General information about race course and start/finish
  - Finish line for all 3 distances are in front of the hotel
  - Start line is on the road outside the hotel
  - The course consist of 3 loops and has been used over the last years
- 2. Measurement of calibration course
  - 300 m in straight line from finish, straight/flat cycle path on asphalt
  - Measured in accordance with procedure, 2 persons
  - Marked at both ends, adjusted for temperature and adjusted +7 cm on ground
- 3. Calibration of bicycle
  - Calibrated in accordance with procedure, 4 measures, devation 2 count ok
- 4. Measurement of the course
  - From pre-set start to finish continuous
- 5. Post calibration of bicycle
  - Same procedure, 4 measures, devation 1 count ok
- 6. Course adjustments
  - Start line moved 31 m backwards to increase the course length
- 7. Overall length of the course
  - The course is not shorter than half marathon
- 8. Additional info
  - The organizer will set up fences on one corner / 90 degree turn see picture
  - The race follows the street first 100 m. The rest of the course is on cycle paths.