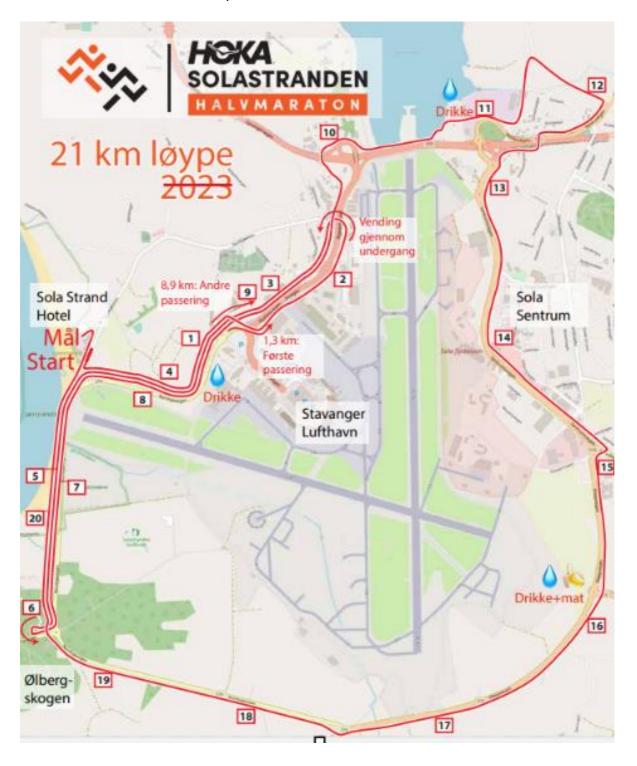

#### **COURSE MAP & DESCRIPTION**

Solastranden Hotel and Sola Airport

Ullevaal stadion

Sognsveien 75 J, 0840 Oslo, NORWAY

E-mail: <a href="mailto:friidrett.no">friidrett@friidrett.no</a> Phone: +47 94 83 33 26

Solastranden – 21 km Sola, Norway 13.January 2024

Turning point @ 6 km Ølbergskogen 4524

Page 7 of 7